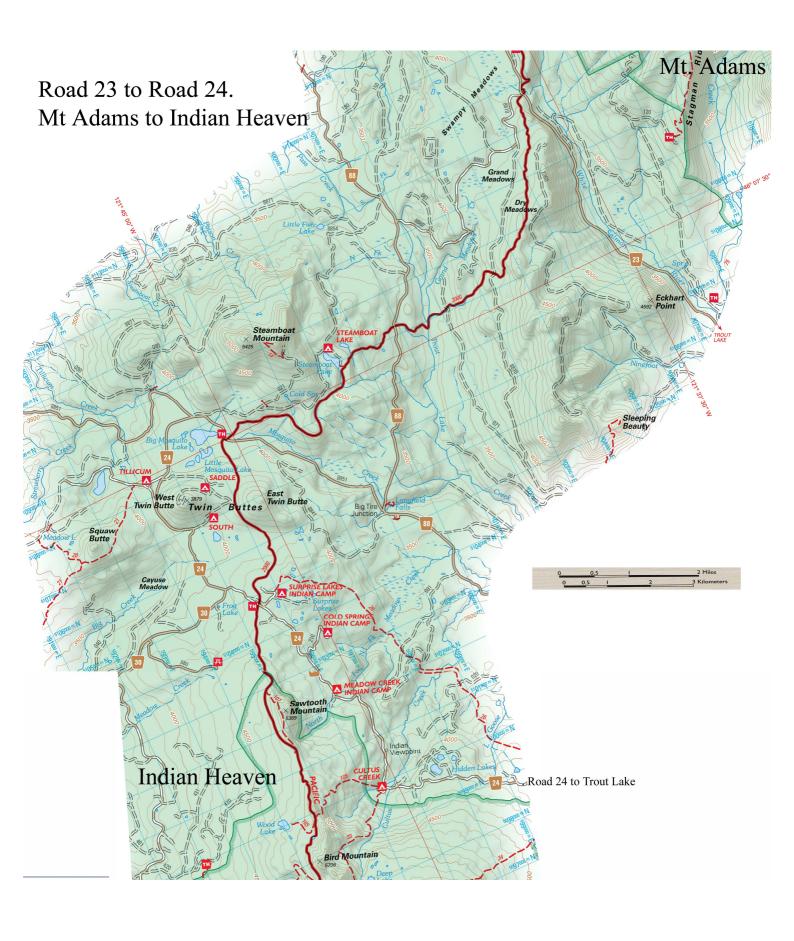

## Road 23 to Road 24

Distance: 14.6 miles.

Cell phone coverage: Unknown.

## **Trailheads**

| Location   | Road 23 (south of Mount Adams)                                                                                                                                                                                                                                                                                                                       |
|------------|------------------------------------------------------------------------------------------------------------------------------------------------------------------------------------------------------------------------------------------------------------------------------------------------------------------------------------------------------|
| GPS        | Latitude: 46.1657N, Longitude: 121.6230W                                                                                                                                                                                                                                                                                                             |
| TRS        | Township: T8N, Range: R9E, Section S24                                                                                                                                                                                                                                                                                                               |
| Directions | From Randle at Trout Lake, take FR 23 north for 14 miles.                                                                                                                                                                                                                                                                                            |
| Location   | Road 88                                                                                                                                                                                                                                                                                                                                              |
| GPS        |                                                                                                                                                                                                                                                                                                                                                      |
| TRS        |                                                                                                                                                                                                                                                                                                                                                      |
| Directions |                                                                                                                                                                                                                                                                                                                                                      |
| Location   | Road 8851                                                                                                                                                                                                                                                                                                                                            |
| GPS        |                                                                                                                                                                                                                                                                                                                                                      |
| TRS        |                                                                                                                                                                                                                                                                                                                                                      |
| Directions |                                                                                                                                                                                                                                                                                                                                                      |
| Location   | Road 24 (north of Indian Heaven Wilderness)                                                                                                                                                                                                                                                                                                          |
| GPS        | Latitude: 46.0931N, Longitude: 121.7684W                                                                                                                                                                                                                                                                                                             |
| TRS        | Township: T7N, Range: R8E, Section S14                                                                                                                                                                                                                                                                                                               |
| Directions | From Washington side of Bridge of the Gods, go east on Hwy 14 for 5.9 miles. Left through Carson on Hwy 30 for 14.5 miles. Right at pointer for Mt St Helens on Wind River Road for 15.8 miles. Near Lone Butte Snow Park, follow Sawtooth Berry Field sign on Road 30 for 7.9 miles to a T junction with Road 24. Right for 0.5 miles to trailhead. |