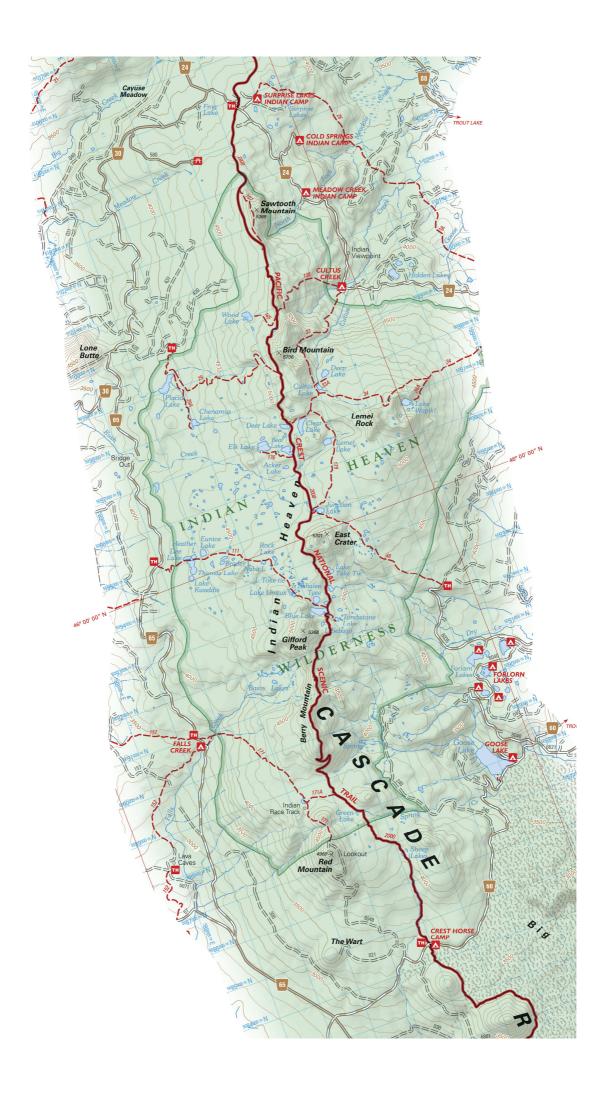

## Road 24 to Road 60 (Crest Camp)

Distance: 16.7 miles.

Cell phone coverage: Unknown.

## **Trailheads**

| Location   | Road 24 (north of Indian Heaven Wilderness)                                                                                                                                                                                                                                                                                                                                                                                           |
|------------|---------------------------------------------------------------------------------------------------------------------------------------------------------------------------------------------------------------------------------------------------------------------------------------------------------------------------------------------------------------------------------------------------------------------------------------|
| GPS        | Latitude: 46.0931N, Longitude: 121.7684W                                                                                                                                                                                                                                                                                                                                                                                              |
| TRS        | Township: T7N, Range: R8E, Section S14                                                                                                                                                                                                                                                                                                                                                                                                |
| Directions | From Washington side of Bridge of the Gods, go east on Hwy 14 for 5.9 miles. Left through Carson on Hwy 30 for 14.5 miles. Right at pointer for Mt St Helens on Wind River Road for 15.8 miles. Near Lone Butte Snow Park, follow Sawtooth Berry Field sign on Road 30 for 7.9 miles to a T junction with Road 24. Right for 0.5 miles to trailhead.                                                                                  |
| Location   | Road 6035 (to Junction Lake via East Crater Trail #48)                                                                                                                                                                                                                                                                                                                                                                                |
| GPS        | Latitude: 45.9759N, Longitude: 121.7684W                                                                                                                                                                                                                                                                                                                                                                                              |
| TRS        | Township: T6N, Range: R8E, Section S26                                                                                                                                                                                                                                                                                                                                                                                                |
| Directions | From Washington side of Bridge of the Gods, go east on Hwy 14 for 5.9 miles. Left through Carson on Hwy 30 for 5.8 miles. Follow signs for Panther Creek Campground. Turn briefly right then left on road 65. Follow Road 65 for 11 miles to 4-corners.Right on gravel Road 60 for 8.6 miles, then follow East Crater Trail sign left on road 6030 (becomes 6035) for 4.2 miles. Trailhead is 100 feet before Road Closed Ahead sign. |
| Location   | Road 60 (at Crest Camp)                                                                                                                                                                                                                                                                                                                                                                                                               |
| GPS        | Latitude: 45.9043N, Longitude: 121.8100W                                                                                                                                                                                                                                                                                                                                                                                              |
| TRS        | Township: T5N, Range: R8E, Section S21                                                                                                                                                                                                                                                                                                                                                                                                |
| Directions | From Washington side of Bridge of the Gods, east on Hwy 14 for 5.9 miles. Left through Carson on Hwy 30 (Wind River Road) for 5.8 miles. Right on Old State Road then left Panther Creek Road for 2 miles. Straight through junction onto Forest Road 65 for 10 miles. Right on Forest Road 60 travel 2 miles to the trailhead (Crest Camp).                                                                                          |