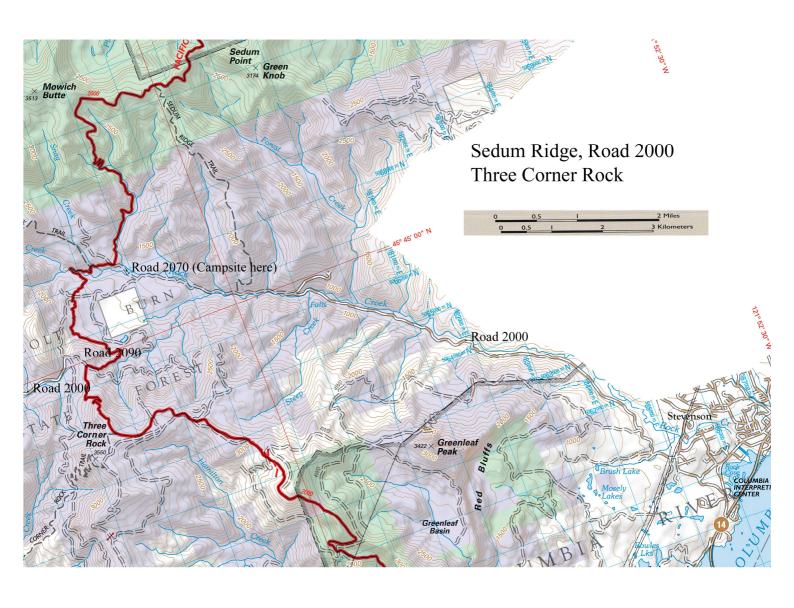

# **Sedum Ridge to Three Corner Rock**

Distance: 9.3 miles.

Cell phone coverage: Unknown.

### **Trailheads**

Location

| GPS        |                                                                                                                                                                                                                                |
|------------|--------------------------------------------------------------------------------------------------------------------------------------------------------------------------------------------------------------------------------|
| TRS        |                                                                                                                                                                                                                                |
| Directions |                                                                                                                                                                                                                                |
| Location   | Road 2000                                                                                                                                                                                                                      |
| GPS        | Latitude: 45.7597N, Longitude: 121.0326W                                                                                                                                                                                       |
| TRS        | Township: T3N, Range: R6E, Section S11                                                                                                                                                                                         |
| Directions | From Washington side of Bridge of the Gods go east on Hwy 14 for 1.5 miles. Left on Rock Creek for 0.3 miles. Left on Foster Creek Road for 0.9 miles. Left on Red Bluff Road for 0.3 miles. Right on Road 2000 for 9.5 miles. |
| Location   | Road 2090                                                                                                                                                                                                                      |
| GPS        |                                                                                                                                                                                                                                |
| TRS        |                                                                                                                                                                                                                                |
| Directions |                                                                                                                                                                                                                                |
| Location   | Three Corner Rock                                                                                                                                                                                                              |
| GPS        | Latitude: 45.7305N, Longitude: 121.0326W                                                                                                                                                                                       |
| TRS        | Township: T3N, Range: R6E, Section S23                                                                                                                                                                                         |
| Directions |                                                                                                                                                                                                                                |