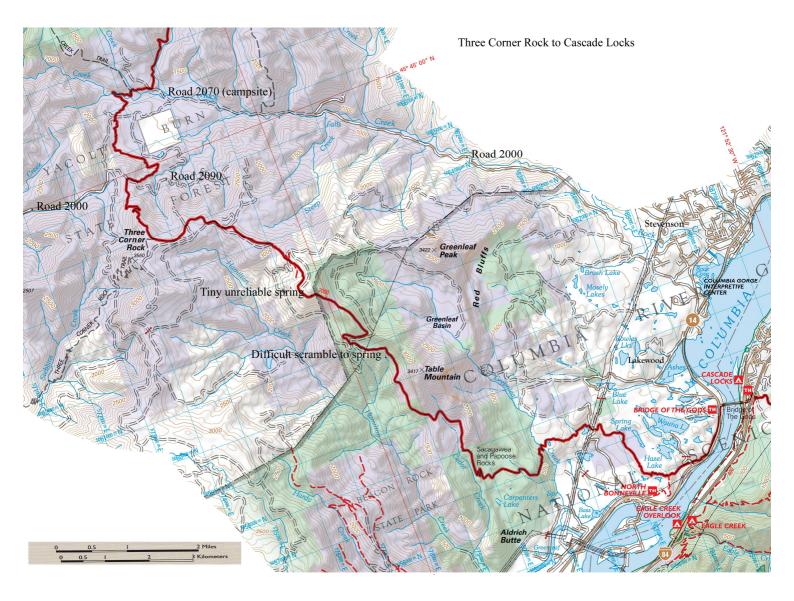

## **Three Corner Rock to Cascade Locks**

Distance: 15.1 miles. Cell phone coverage: Unknown.

## Trailheads

| Location   | Three Corner Rock                                                                                                                                                                                                                                                               |
|------------|---------------------------------------------------------------------------------------------------------------------------------------------------------------------------------------------------------------------------------------------------------------------------------|
| GPS        | Latitude: 45.7305N 121.0326W                                                                                                                                                                                                                                                    |
| TRS        | Township: T3N, Range: R6E, Section S23                                                                                                                                                                                                                                          |
| Directions |                                                                                                                                                                                                                                                                                 |
| Location   | Carpenters Lake Trail                                                                                                                                                                                                                                                           |
| GPS        | Latitude: 45.6575N, Longitude: 121.9507W                                                                                                                                                                                                                                        |
| TRS        | Township: T2N, Range: R7E, Section S16                                                                                                                                                                                                                                          |
| Directions | From Washington side of Bridge of the Gods go west on Hwy 14 for 3.5 miles. Turn right between mileposts 38 and 39 at a sign for Bonneville Hot Springs, under railroad tracks, turn right on Hot Springs Way for 1 mile turn right into resort and park in large lot to right. |
| Location   | Bonneville Trailhead                                                                                                                                                                                                                                                            |
| GPS        |                                                                                                                                                                                                                                                                                 |
| TRS        |                                                                                                                                                                                                                                                                                 |
| Directions |                                                                                                                                                                                                                                                                                 |
| Location   | Fort Rains                                                                                                                                                                                                                                                                      |
| GPS        |                                                                                                                                                                                                                                                                                 |
| TRS        |                                                                                                                                                                                                                                                                                 |
| Directions |                                                                                                                                                                                                                                                                                 |
| Location   | Bridge of the Gods                                                                                                                                                                                                                                                              |
| GPS        | Latitude: 45.6575N, Longitude: 121.9507W                                                                                                                                                                                                                                        |
| TRS        | Township T2N, Range: R7E, Section S16                                                                                                                                                                                                                                           |
| Directions | Trailhead is 100 yards west of the north end of the Bridge of the Gods on the north side of Hwy 14.                                                                                                                                                                             |