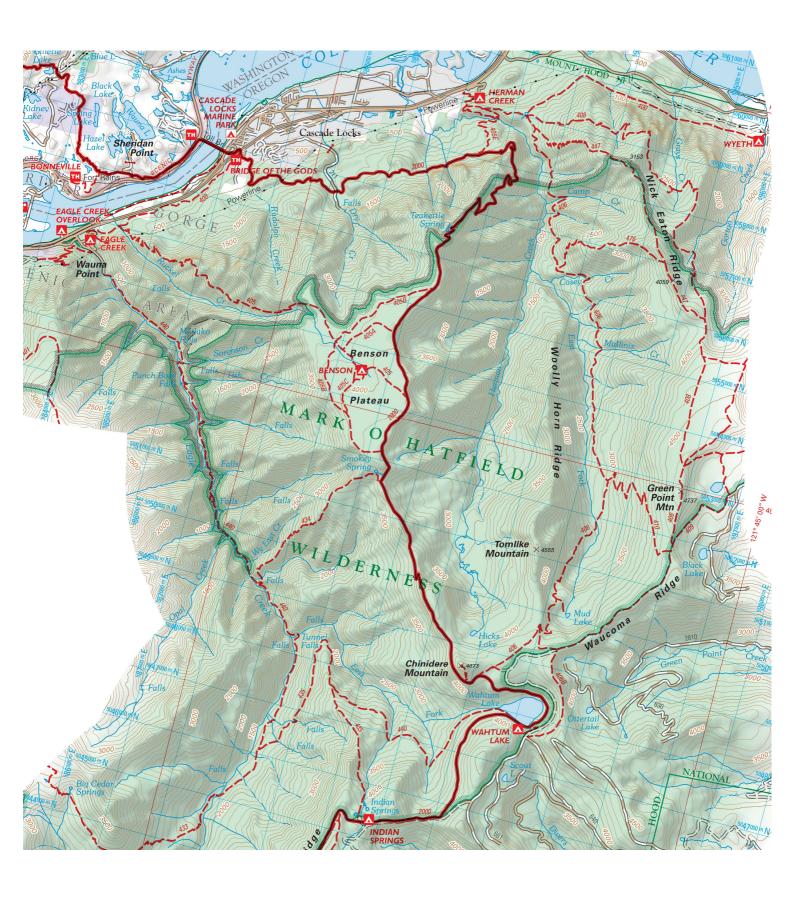

# **Cascade Locks to Wahtum Lake**

Distance: 15.4 miles.

Cell phone coverage: Service available in most areas.

### **Trailheads**

| Location   | Bridge of the Gods                                                                                                                                      |
|------------|---------------------------------------------------------------------------------------------------------------------------------------------------------|
| GPS        | Latitude: 45.6721N, Longitude: 121.8893W                                                                                                                |
| TRS        | Township: T2N, Range: R7E, Section S12                                                                                                                  |
| Directions | I-84 East to exit 44. General trailhead under bridge on north side of road. PCTA parking available by tool storage hut on left right by the toll booth. |

| Location   | Herman Creek Campground                                                                 |
|------------|-----------------------------------------------------------------------------------------|
| GPS        | Latitude: 45.6691N, Longitude: 121.8231W                                                |
| TRS        | Township: T2N, Range: R8E, Section S9                                                   |
| Directions | Access from Cascade Locks PCT trailhead, 5 miles or Herman Creek Campground, 1.5 miles. |

| Location   | Wahtum Lake                                                                                                                                                                                                                                                                                                                                                                                                                       |
|------------|-----------------------------------------------------------------------------------------------------------------------------------------------------------------------------------------------------------------------------------------------------------------------------------------------------------------------------------------------------------------------------------------------------------------------------------|
| GPS        | Latitude: 45.5829N, Longitude: 121.7943W                                                                                                                                                                                                                                                                                                                                                                                          |
| TRS        | Township: T1N, Range: R8E, Section S11                                                                                                                                                                                                                                                                                                                                                                                            |
| Directions | I-84 to Hood River exit 62. After 1.1 miles turn right into 13th Street. Follow signs for Odell for 3.4 miles. After crossing Hood River Bridge take right hand fork past Tucker Park for 6.3 miles. Fork right towards Dee, cross river and turn left on Lost Lake Road. After 4.9 miles turn right at a Wahtum Lake sign, follow narrow road 13 for 4.3 miles, veer right onto road 1310 for 6 miles to Wahtum Lake campground. |