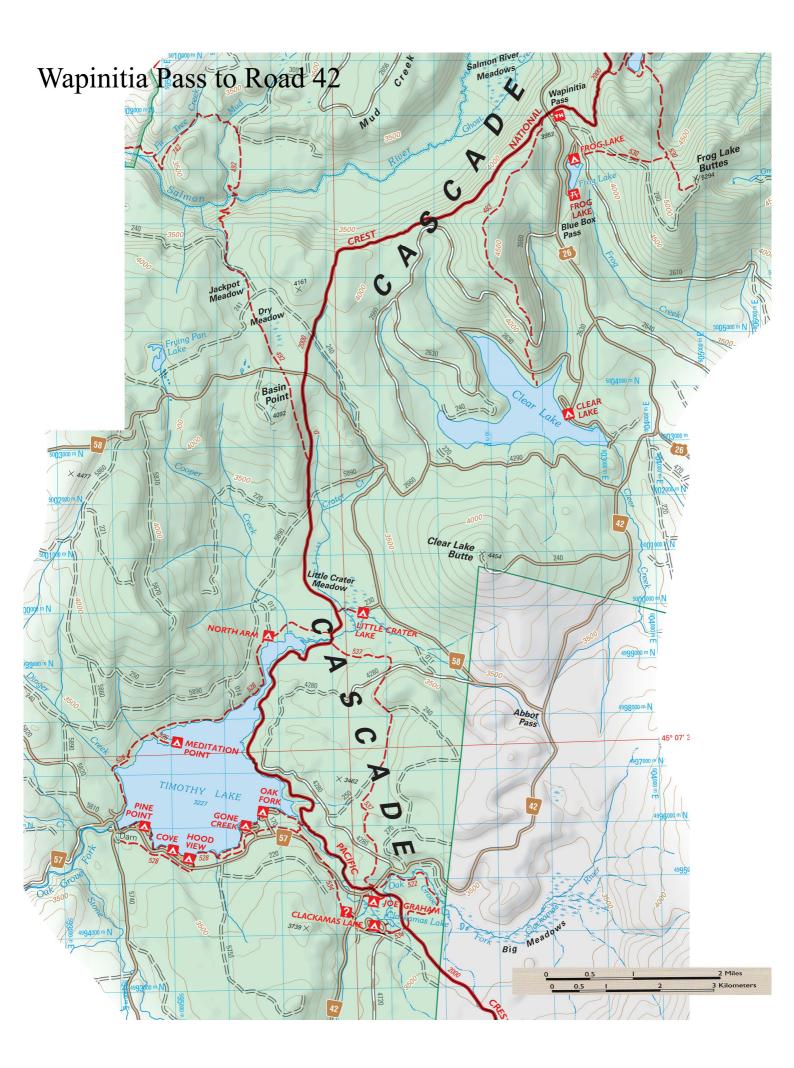

## Highway 26 (Wapinitia Pass) to Road 42

Distance: 14.8 miles. Cell phone coverage: **Unknown**.

## Trailheads

| Location   | Highway 26 (Wapinitia Pass)                                                                                                                                                                                                                                            |
|------------|------------------------------------------------------------------------------------------------------------------------------------------------------------------------------------------------------------------------------------------------------------------------|
| GPS        | Latitude: 45.2265N, Longitude: 121.6976W                                                                                                                                                                                                                               |
| TRS        | Township: T4S, Range: R9E, Section S17                                                                                                                                                                                                                                 |
| Directions | Hwy 26 at mile marker 62. Large car park at left. North end is near PCT. Cross Hwy 26 to access this section.                                                                                                                                                          |
| Location   | Little Crater Lake                                                                                                                                                                                                                                                     |
| GPS        | Latitude: 45.1495N 121.7509W                                                                                                                                                                                                                                           |
| TRS        | Township: T5S, Range: R8.5E, Section S24                                                                                                                                                                                                                               |
| Directions | Take Hwy 26 east to a turnoff 3.4 miles east of Wapinitia Pass. Sign says Timothy Lake take Skyline road for 4 miles. Turn right onto paved Abbott Road 58 for 1.4 miles to Little Crater Lake Campground. Park at the far end of the campground loop by a trail sign. |
| Location   | Road 42 (Joe Graham Horse Camp)                                                                                                                                                                                                                                        |
| GPS        | Latitude: 45.1090N, Longitude: 121.7345W                                                                                                                                                                                                                               |
| TRS        | Township: T5S, Range: R8.5E, Section S26                                                                                                                                                                                                                               |
| Directions | Take Hwy 26 east to a turnoff 3.4 miles east of Wapinitia Pass. Signed forTimothy Lake, take Skyline road 42 for 5 miles.                                                                                                                                              |