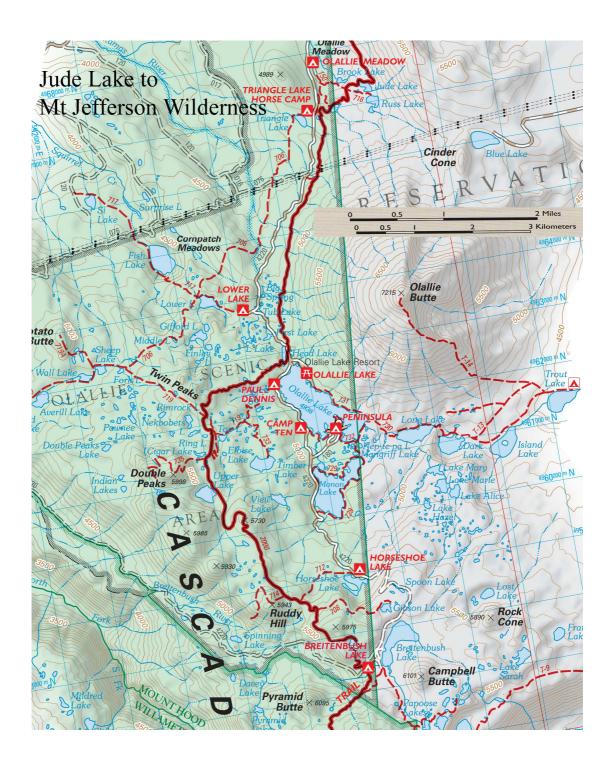

## Jude Lake to Breitenbush Lake

Distance: 10.2 miles.

Cell phone coverage:. Approximately 1 mile north of Olallie Lake Resort on FS Road 4220 (signal is weak).

## **Trailheads**

| Location   | Jude Lake                                                                                                                                                                                                                                                                                                                                                                                                                                                                                                                                                                                                                                                                                                                                                                                                                                              |
|------------|--------------------------------------------------------------------------------------------------------------------------------------------------------------------------------------------------------------------------------------------------------------------------------------------------------------------------------------------------------------------------------------------------------------------------------------------------------------------------------------------------------------------------------------------------------------------------------------------------------------------------------------------------------------------------------------------------------------------------------------------------------------------------------------------------------------------------------------------------------|
| GPS        | Latitude: 44.8540N, Longitude: 121.7631W                                                                                                                                                                                                                                                                                                                                                                                                                                                                                                                                                                                                                                                                                                                                                                                                               |
| TRS        | Township: T8S, Range: R8.5E, Section S26                                                                                                                                                                                                                                                                                                                                                                                                                                                                                                                                                                                                                                                                                                                                                                                                               |
| Directions | From I-205 near Oregon City. Take exit 12, east 18 miles to Estacada. Hwy 225 26 miles to bridge at Ripplebrook. Keep straight on paved road 46 for 21.8 miles to large junction with Olallie lake sign. Left onto paved road 4690 8.1 miles to stop sign and turn right onto gravel road 4220 for 2.5 miles toward Olallie Lake. At the Triangle Lake Equestrian Camp junction head directly east ~ 0.5 miles on intermediate connecting trail takes you close to Jude Lake.  From Salem. Hwy 22 to Detroit, Breitenbush Road 46 for 23.5 miles, right onto 4690 for 8.1 miles. Right onto paved road 4690 8.1 miles to stop sign and turn right onto gravel road 4220 for 2.5 miles toward Olallie Lake. At the Triangle Lake Equestrian Camp junction head directly east ~ 0.5 miles on intermediate connecting trail takes you close to Jude Lake. |
| Location   | Breitenbush Lake                                                                                                                                                                                                                                                                                                                                                                                                                                                                                                                                                                                                                                                                                                                                                                                                                                       |
| GPS        | Latitude: 44.7647N, Longitude: 121.7855W                                                                                                                                                                                                                                                                                                                                                                                                                                                                                                                                                                                                                                                                                                                                                                                                               |
| TRS        | Township: T9S, Range: R8E, Section S26                                                                                                                                                                                                                                                                                                                                                                                                                                                                                                                                                                                                                                                                                                                                                                                                                 |
| Directions | From I-205 near Oregon City. Take exit 12, east 18 miles to Estacada. Hwy 225 26 miles to bridge at Ripplebrook. Keep straight on paved road 46 for 21.8 miles to large junction with Olallie lake sign. Left onto paved road 4690. 8.1 miles to stop sign and turn right onto gravel road 4220 for 10.5 miles. Last 2 miles very rough. Beyond Breitenbush lake campground entrance, 0.3 miles, turn left at Mt Jefferson Wilderness Parking to trailhead's cinder turnaround.                                                                                                                                                                                                                                                                                                                                                                        |
|            | <b>From Salem</b> . Hwy 22 to Detroit, Breitenbush Road 46 for 23.5 miles, right onto 4690 for 8.1 miles, right onto Road 4220 for 10.5 miles. Last 2 miles very rough. Beyond Breitenbush lake campground entrance, 0.3 miles, turn left at Mt Jefferson Wilderness Parking to trailhead's cinder turnaround.                                                                                                                                                                                                                                                                                                                                                                                                                                                                                                                                         |