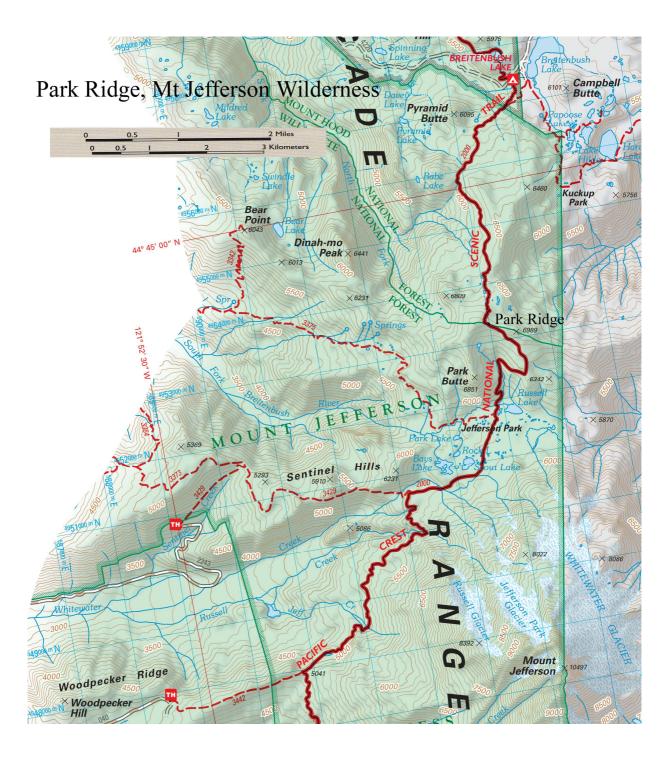

## **Breitenbush Lake to Park Ridge**

Distance: 3.7 miles. Cell phone coverage: Unknown.

## Trailheads

| Location   | Breitenbush Lake                                                                                                                                                                                                                                                                                                                                                                                                                                                                        |
|------------|-----------------------------------------------------------------------------------------------------------------------------------------------------------------------------------------------------------------------------------------------------------------------------------------------------------------------------------------------------------------------------------------------------------------------------------------------------------------------------------------|
| GPS        | Latitude: 44.7647N, Longitude: 121.7855W                                                                                                                                                                                                                                                                                                                                                                                                                                                |
| TRS        | Township: T9S, Range: R8E, Section S26                                                                                                                                                                                                                                                                                                                                                                                                                                                  |
| Directions | <b>From I-205 near Oregon City</b> . Take exit 12, east 18 miles to Estacada. Hwy 225 26 miles to bridge at Ripplebrook. Keep straight on paved road 46 for 21.8 miles to large junction with Olallie lake sign. Left onto paved road 4690. 8.1 miles to stop sign and turn right onto gravel road 4220 for 10.5 miles. Last 2 miles very rough. Beyond Breitenbush lake campground entrance, 0.3 miles, turn left at Mt Jefferson Wilderness Parking to trailhead's cinder turnaround. |
|            | <b>From Salem</b> . Hwy 22 to Detroit, Breitenbush Road 46 for 23.5 miles, right onto 4690 for 8.1 miles, right onto Road 4220 for 10.5 miles. Last 2 miles very rough. Beyond Breitenbush lake campground entrance, 0.3 miles, turn left at Mt Jefferson Wilderness Parking to trailhead's cinder turnaround.                                                                                                                                                                          |
| Location   | Park Ridge                                                                                                                                                                                                                                                                                                                                                                                                                                                                              |
| GPS        | Latitude: 44.764N, Longitude: 121.7855W                                                                                                                                                                                                                                                                                                                                                                                                                                                 |
| TRS        | Township: T10S, Range: R8E, Section S10                                                                                                                                                                                                                                                                                                                                                                                                                                                 |
| Directions | South Breitenbush trail. From road 46 11.5 miles from Detroit take gravel road 4685 east for 5 miles. Climbs 2800' in 6.2 miles. Whitewater trail climbs 1800' in 5.1 miles. Hwy 22 10.3 miles east of Detroit, turn left on Whitewater Road 2243 to end. Both trails take you to Jefferson Park. 1.9 miles and 1000' ascent to Park Ridge.                                                                                                                                             |